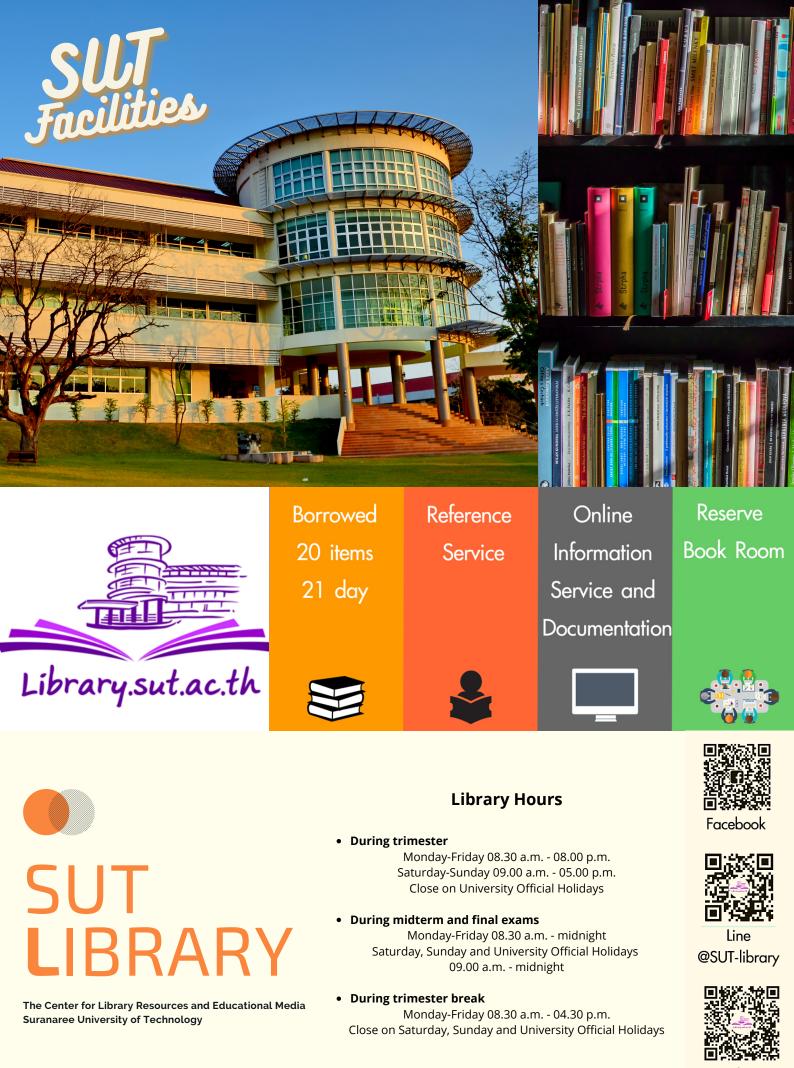

MONDAY-FRIDAY | 08.30 a.m. - 4.30 p.m. Ground Floor, Academic Building 2

Dorm

classroom

## **Health Insurance**

# ORIENTATION

# WWW.REG.SUT.AC.TH

## Registration

Courses Enrollment

Timetable

**Certificates** 

**Graduation Check** 

## **REGISTRATION & BRIEF ORIENTATION:**

CIA staff will assist you with registration. Please see details in SUT New Student Registration Guideline

You will be informed about the date and time of registration.

A brief introduction/orientation and a campus tour will also be arranged for new students.