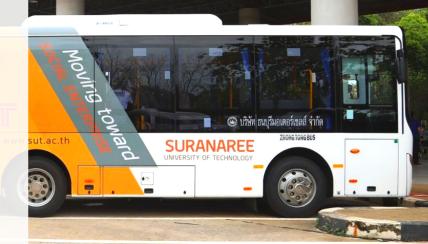

# SHUTTLE BUS "SUT SMART TRANSIT"

It's free for all students and staff members with 6 routes, Purple line, Blue line, Green line, Yellow line, Orange line and Red line to all campus major areas, please download application to use the service.