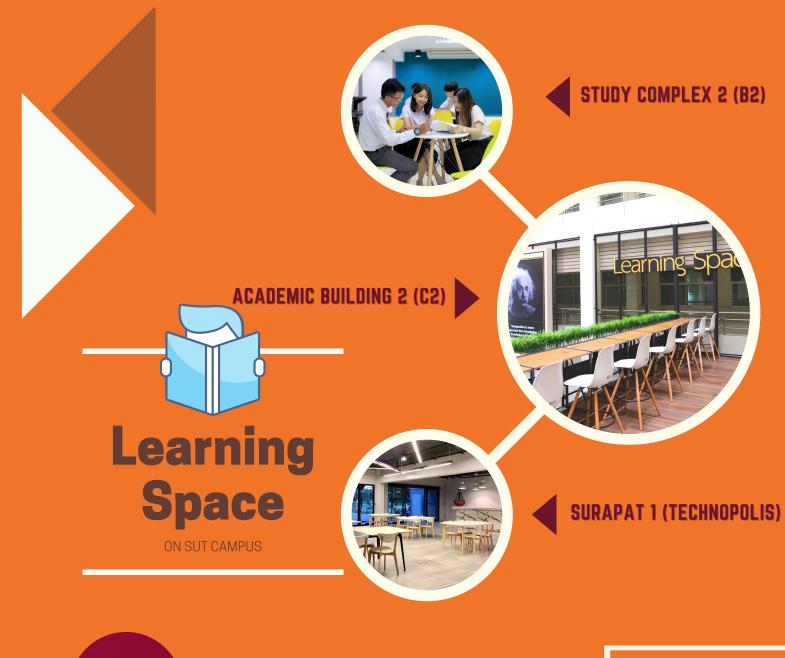

mpus near Gate 2. open daily with 24 hours emergency services. SUT students can access medical services by using a group insurance for all SUT students and personal health insurance, Please present a health insurance card, student ID card and passport Tel. +664437 6555



## **SUT SOS**

#### FOR EMERGENCY

- Complaint
- General Repair
- Rapid Repair
- Questionnaire
- Location
- Emergency Call

Tel. +6644-224444



### Add LINE





Website

# ORTS AND HEALTH CENTER SUT







Apply for a membership http://sutsport.sut.ac.th/member/home



Fitness is open from Monday - Friday 10.00 a.m. - 07.30 p.m. Closed on weekend and public holidays

Swimming pool is required annual fee and each time enter fee Open 01.00 p.m. - 07.30 p.m.









+6644-223427



facebook.com/SUTSportandHealthCentre/



### Foreign Languages Resource Unit (FLRU)

You can practice foreign languages by self at FLRU

• Reading

\_RU 。•

- Vocabulary
- Grammar
- Using Computer
- Watching Movies
- Listening
- Pronunciation
- Writing
- Testing



Open from Monday - Friday 08.30 a.m. - 04.30 p.m.



# SUT HIGHLIGHT SPOTS



AmphitheaterSUT Lake

Ň

M



# LOCAL **TRANSPORTATION** SERVICES

**IN NAKHONRATCHASIMA** 



........

# **Transportation**



**Private Taxi/ Metered Taxi** Metered Taxi. Located at the Korat New Bus Terminal, a metered taxi service is available in the town of Korat.

The call center phone numbers **+6644-990555 / +6682-0180281** The one-way fare from SUT to Korat city is approx. 300 Thai Baht.



Suranaree University of Technology (SUT) - Pak Thong Chal Junction Sima Thani Hotei - Tesco