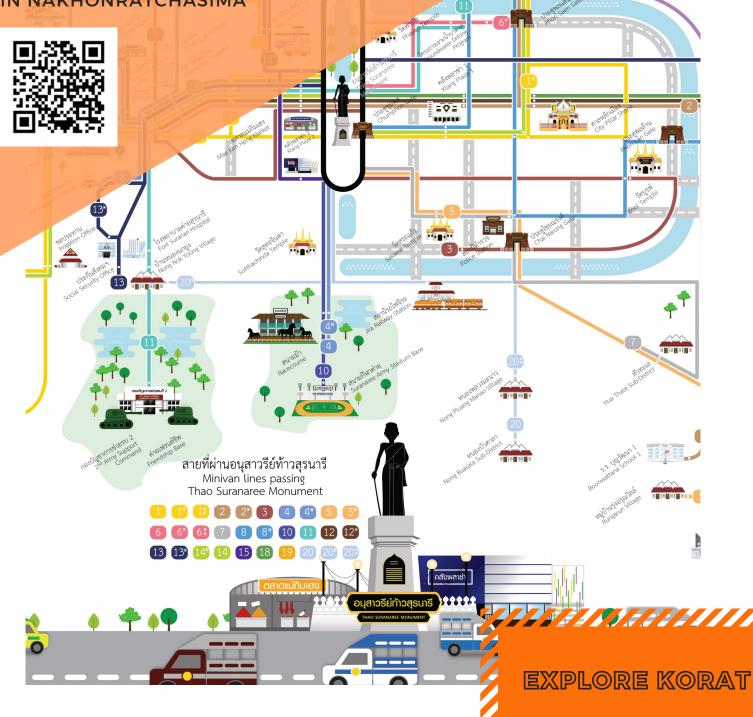

# LOCAL **TRANSPORTATION** SERVICES

**IN NAKHONRATCHASIMA** 

........

### Song Taew route 17 (white with purple and pink stripes)

runs from the Korat New Bus Station to SUT. It passes by The Mall, Tesco Lotus, Terminal 21 and Big C. The fare is 15 Baht. the last bus to downtown leaves SUT at approx. 07.00 p.m.

When returning from downtown to SUT, it may be useful to verify with the bus driver that you are boarding the correct bus by showing this word "una." or asking "Moh-Toh-Soh" the abbreviation of SUT in Thai