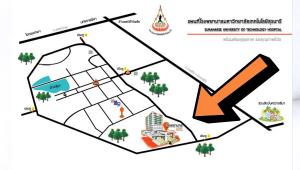

#### Suranaree University of Technology Hospital (SUTH)

is located on SUT campus near Gate 2. open daily with 24 hours emergency services. SUT students can access medical services by using a group insurance for all SUT students and personal health insurance, Please present a health insurance card, student ID card and passport Tel. +664437 6555