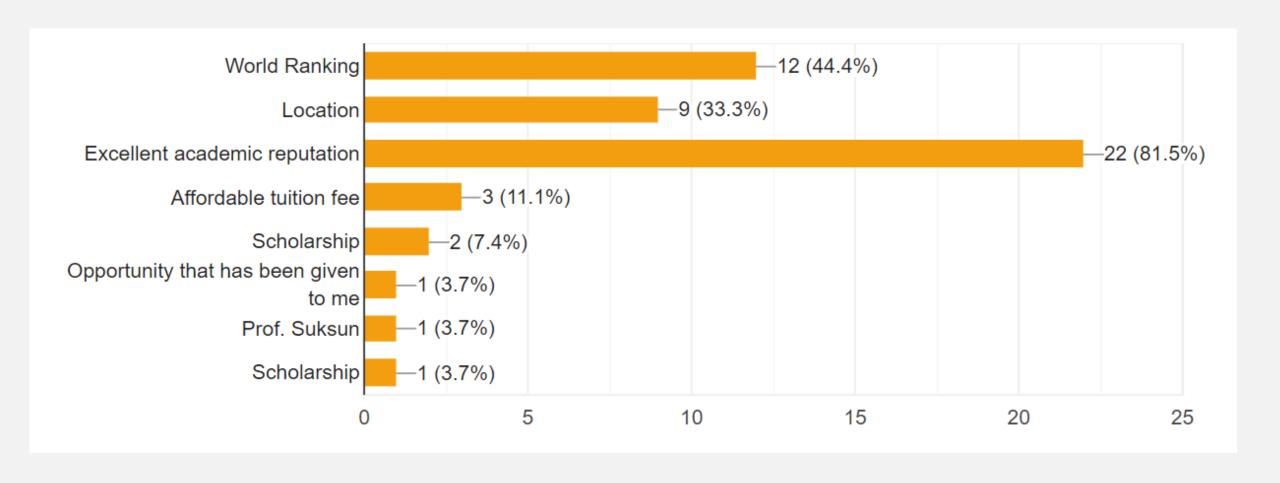

ternational Affairs' Survey

CIA collected information from international students of how did you hear about Suranaree University of Technology? From 81 SUT International students admission year 2019 and 2020 to analyze and plan for the SUT reputation management strategies. There are 27 answers as of 14<sup>th</sup> December 2020

81 International students Admission year 2019 - 2020

27 students answered

As of 14th December 2020

## Answers









- Institute of Science (IS)
- Institute of Agricultural Technology (IAT)
- Institute of Social Technology (IST)
- Institute of Engineering (IE)
- Institute of Nursing (IN)
- Institute of Medicine (IM)
- Institute of Dentistry (ID)
- Institute of Public Health (IPH)



## How did you hear about SUT?





## Why did you choose to study at SUT?