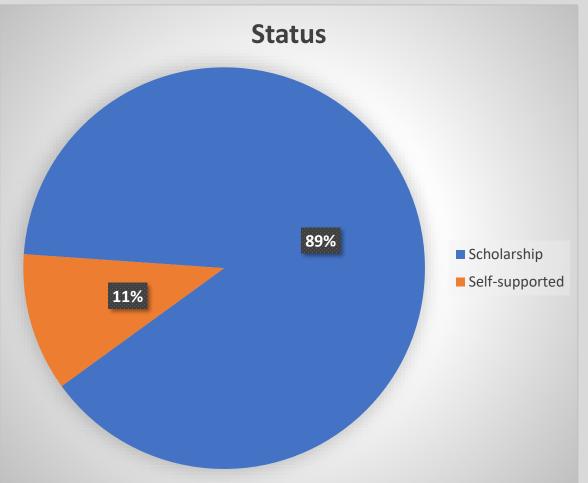

## Center for International Affairs' Survey

CIA collected information from international students of how did you hear about Suranaree University of Technology? From 81 SUT International students admission year 2019 and 2020 to analyze and plan for the SUT reputation management strategies. There are 27 answers as of 14<sup>th</sup> December 2020

81 International students Admission year 2019 - 2020

27 students answered

As of 14th December 2020