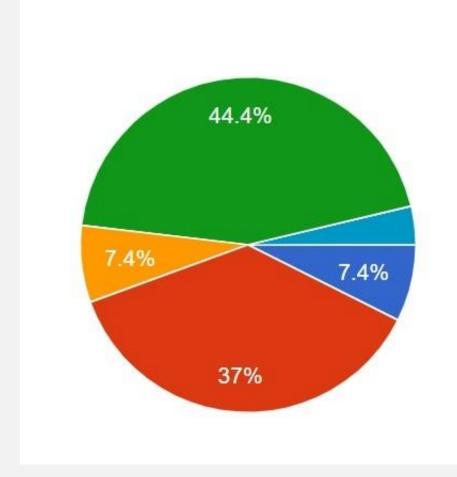

## Center for International Affairs' Survey

CIA collected information from international students of how did you hear about Suranaree University of Technology? From 81 SUT International students admission year 2019 and 2020 to analyze and plan for the SUT reputation management strategies. There are 27 answers as of 14<sup>th</sup> December 2020

81 International students Admission year 2019 - 2020

27 students answered

As of 14th December 2020

## Answers









- Institute of Science (IS)
- Institute of Agricultural Technology (IAT)
- Institute of Social Technology (IST)
- Institute of Engineering (IE)
- Institute of Nursing (IN)
- Institute of Medicine (IM)
- Institute of Dentistry (ID)
- Institute of Public Health (IPH)



## How did you hear about SUT?





## Why did you choose to study at SUT?