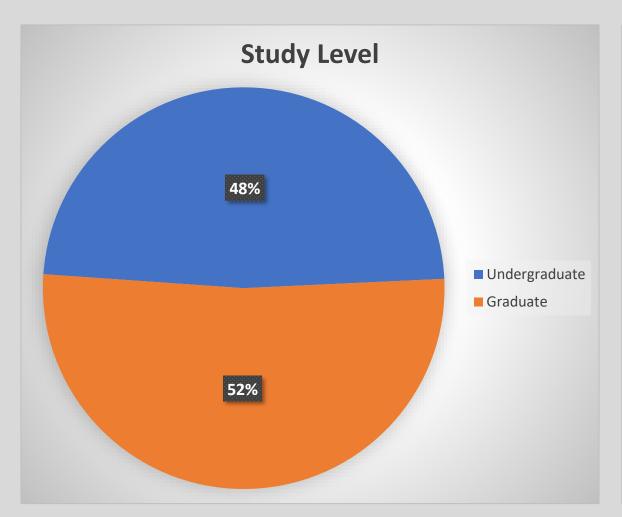

## Center for International Affairs' Survey

CIA collected information from international students of how did you hear about Suranaree University of Technology? From 81 SUT International students admission year 2019 and 2020 to analyze and plan for the SUT reputation management strategies. There are 27 answers as of 14<sup>th</sup> December 2020

81 International students Admission year 2019 - 2020

27 students answered

As of 14th December 2020