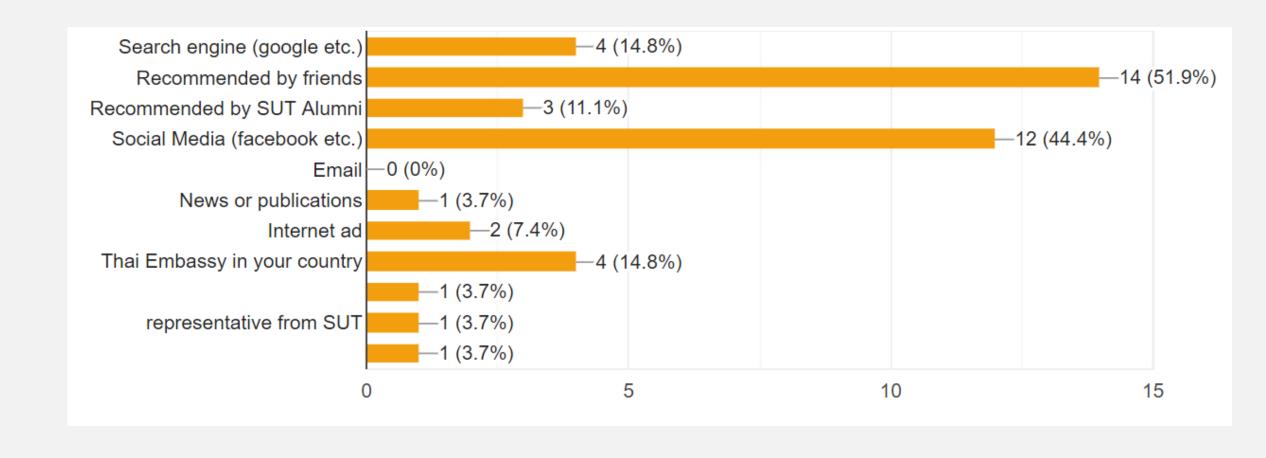

## Center for International Affairs' Survey

CIA collected information from international students of how did you hear about Suranaree University of Technology? From 81 SUT International students admission year 2019 and 2020 to analyze and plan for the SUT reputation management strategies. There are 27 answers as of 14<sup>th</sup> December 2020

## How did you hear about SUT?